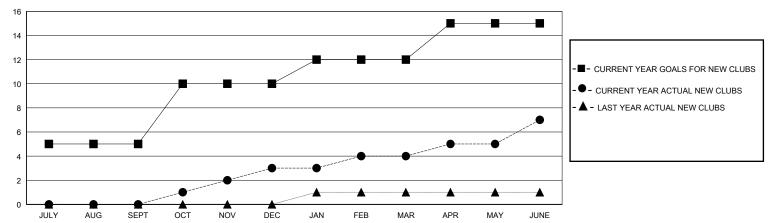

## District 418

Results as of: 6/30/2020

| GMT: | LOCATION REP OF GHANA | GMT CA |
|------|-----------------------|--------|
|      |                       |        |

| Clubs                 |               |           |               | Members               |                       |                         |                                                    |
|-----------------------|---------------|-----------|---------------|-----------------------|-----------------------|-------------------------|----------------------------------------------------|
| RESULTS FOR 2019-2020 |               |           |               | RESULTS FOR 2019-2020 |                       |                         |                                                    |
| QUARTER               | NEW CLUB GOAL | NEW CLUBS | DROPPED CLUBS | QUARTER MEMB          | ER GROWTH NET<br>GOAL | MEMBER GROWTH<br>ACTUAL | DROPPED<br>MEMBERS ACTUAL<br>(including transfers) |
| JULY/AUG/SEPT         | 5             | 0         | 0             | JULY/AUG/SEPT         | 200                   | 23                      | 30                                                 |
| OCT/NOV/DEC           | 5             | 3         | 0             | OCT/NOV/DEC           | 150                   | 98                      | 55                                                 |
| JAN/FEB/MAR           | 2             | 1         | 0             | JAN/FEB/MAR           | 200                   | 72                      | 39                                                 |
| APR/MAY/JUNE          | 3             | 3         | 0             | APR/MAY/JUNE          | 200                   | 112                     | 37                                                 |

## GOALS AND ACTUAL NEW CLUBS CUMULATIVE