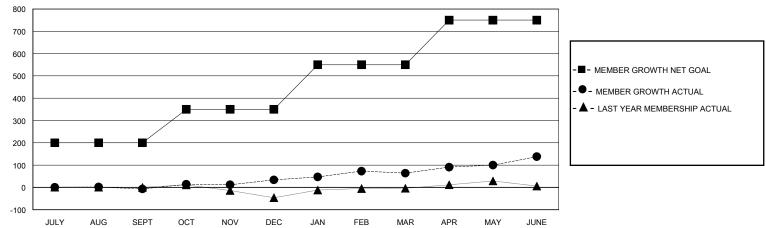

## District 418

Results as of: 6/30/2020

| GMT: | LOCATION REP OF GHANA | GMT CA |
|------|-----------------------|--------|
|      |                       |        |

| Clubs                 |               |           |               | Members               |                       |                         |                                                    |
|-----------------------|---------------|-----------|---------------|-----------------------|-----------------------|-------------------------|----------------------------------------------------|
| RESULTS FOR 2019-2020 |               |           |               | RESULTS FOR 2019-2020 |                       |                         |                                                    |
| QUARTER               | NEW CLUB GOAL | NEW CLUBS | DROPPED CLUBS | QUARTER MEMB          | ER GROWTH NET<br>GOAL | MEMBER GROWTH<br>ACTUAL | DROPPED<br>MEMBERS ACTUAL<br>(including transfers) |
| JULY/AUG/SEPT         | 5             | 0         | 0             | JULY/AUG/SEPT         | 200                   | 23                      | 30                                                 |
| OCT/NOV/DEC           | 5             | 3         | 0             | OCT/NOV/DEC           | 150                   | 98                      | 55                                                 |
| JAN/FEB/MAR           | 2             | 1         | 0             | JAN/FEB/MAR           | 200                   | 72                      | 39                                                 |
| APR/MAY/JUNE          | 3             | 3         | 0             | APR/MAY/JUNE          | 200                   | 112                     | 37                                                 |

## GOALS AND ACTUAL MEMBERS CUMULATIVE

| DROPPED CLUBS: 0 |     | 23 CLUBS OF 27 ADDED 1 OR MORE<br>NEW MEMBERS | GENDER DISTRIBUTION  MALE 475 (61.29%) |              |    |
|------------------|-----|-----------------------------------------------|----------------------------------------|--------------|----|
| DROPPED MEMBERS  |     |                                               | FEMALE                                 | 300 (38.71%) |    |
| DECEASED         | 4   | CLICK HERE FOR CUMULATIVE                     | TOTAL FAMILY UNIT MEMBERS              |              | 14 |
| CLUB CANCELLED   | 0   | MEMBERSHIP DATA                               | FAMILY MEMBERS PAYING HALF DUES        |              | 7  |
| OTHER            | 157 |                                               |                                        |              | 1  |
| TOTAL            | 161 |                                               |                                        |              |    |